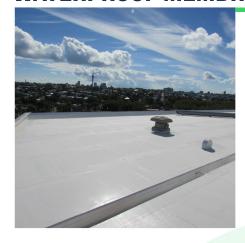

#### **WATERPROOF MEMBRANE SOLUTIONS**

Viking Silcoat is a liquid membrane system that can be applied to virtually **any existing roof surface** to extend its life.

Viking Silcoat is a 'repair-and-maintenance' product. It is a great option for a building owner looking to extend the water-tightness of a building for a few more years without over-capitalising by fully replacing the roof. SilCoat is also an excellent option when there are so many roof penetrations that waterproofing with a sheet membrane would be impractical.

#### **System Benefits:**

- Remedial waterproofing solution
- Seamless membrane
- UV resistant and reflective
- Excellent resistance to mould and mildew
- Colour options: grey and white
- Installed only by a Viking Approved Applicator
- 5 year product warranty