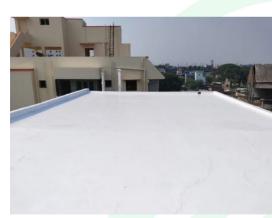

#### **WATERPROOF MEMBRANE SOLUTIONS**

Viking Silcoat is a liquid membrane system that can be applied to virtually **any existing roof surface** to extend its life.

Viking Silcoat is a 'repair-and-maintenance' product. It is a great option for a building owner looking to extend the water-tightness of a building for a few more years without over-capitalising by fully replacing the roof. SilCoat is also an excellent option when there are so many roof penetrations that waterproofing with a sheet membrane would be impractical.

#### **System Benefits:**

- Remedial waterproofing solution
- Seamless membrane
- UV resistant and reflective
- Excellent resistance to mould and mildew
- Colour options: grey and white
- Installed only by a Viking Approved Applicator
- 5 year product warranty