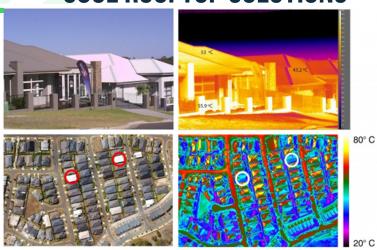

#### **COOL ROOFTOP SOLUTIONS**

The US, EU, Japan and China have already widely adopted **cool roof technologies** and cooling materials in urban environments through legislation and creating incentives via policies. For instance, in California it is a **requirement by law** to use cool roofing materials as part of their building codes. **T.A.M.** can provide multiple solutions to **converting your rooftop to a cool rooftop**.

Start feeling the benefits today.